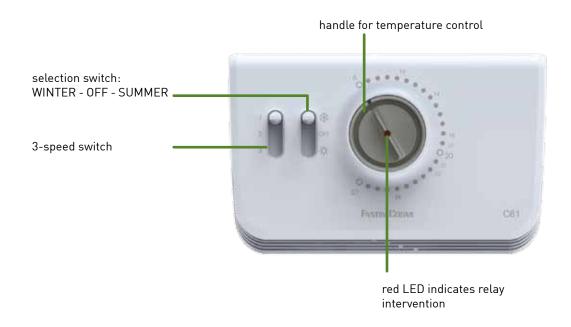

## OPERATION

Sensitive element with NTC sensor.

The low differential makes the thermostat very sensible, which regulates with high precision the room temperature. C61 has a switch that allows choosing the operation mode.

- $\Leftrightarrow$  SUMMER (for cooling installations);
- \* WINTER (for heating installations);
- OFF (turns off completely the system).

TheredLEDindicatesrelayoperation, incase of heating (switch stays in position "winter") or cooling (switch stays in position "summer"). On the thermostat there is also a manual switch for selecting the 3 speeds of the fan-coil:

- minimum 1
- medium 2
- maximum 3

#### FEATURES

 $\mathsf{WINTER} \ \text{-} \ \mathsf{OFF} \ \text{-} \ \mathsf{SUMMER} \ \mathsf{switch} \ \mathsf{to} \ \mathsf{control} \ \mathsf{heating} \ \mathsf{or} \ \mathsf{air} \ \mathsf{conditioning} \ \mathsf{installations}.$ 

Manual switch for selecting one of the three fan-coil's speeds.

It is possible to connect one thermostat to the terminals 4 and 6 (look the scheme on page 24), if this option is not used, the terminals are closing.

Pollution degree 2.

Red LED indicates system's turning-on. □ double insulation.

Distribuitor: CALOR SRL Str. Progresului nr. 30-40, sector 5, Bucuresti tel: 021.411.44.44, fax: 021.411.36.14 www.calorserv.ro - www.calor.ro