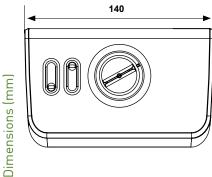

# **C61** Room thermostat for fan-coils, 1 temperature level, supplied at 230V-50Hz

3-speed electronic room thermostat, suitable for heating and air conditioning installations, for homes and offices.







|     | Temperature<br>regulation range<br>°C | Differential*<br>K | Body admissible<br>temperature<br>°C | Power supply | Contact<br>rating | Protection<br>degree |
|-----|---------------------------------------|--------------------|--------------------------------------|--------------|-------------------|----------------------|
| C61 | 6 ÷ 30                                | 0,5                | - 10 ÷ 50                            | 230V-50Hz    | 6(1,5)A 250Vca    | IP20                 |

### ELECTRICAL FEATURES

Power supply 230V-50Hz. Consumption 1VA. Micro disconnection (1B). Pulse voltage 4000V.

#### EXAMPLE OF ELECTRICAL WIRING



#### HOMOLOGATION AND STANDARDS

Complies with EN 60730-1 standards and corresponding parts.

#### INSTALLATION

Wall mounting or in 3-module embe