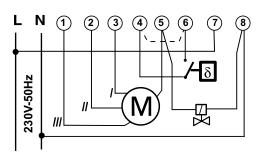

#### EXAMPLE OF ELECTRICAL WIRING

Manual switch for selecting one of the three fan-coil's speeds.

It is possible to connect one thermostat to the terminals 4 and 6 (look the scheme on page 24), if this option is not used, the terminals are closing.