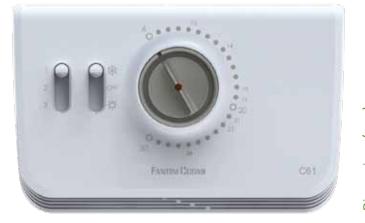

## OPERATION

Sensitive element with NTC sensor.

The low differential makes the thermostat very sensible, which regulates with high precision the room temperature. C61 has a switch that allows choosing the operation mode.

- $\Leftrightarrow$  SUMMER (for cooling installations);
- \* WINTER (for heating installations);
- OFF (turns off completely the system).

TheredLEDindicatesrelayoperation, incase of heating (switch stays in position "winter") or cooling (switch stays in position "summer"). On the thermostat there is also a manual switch for selecting the 3 speeds of the fan-coil:

- minimum 1
- medium 2
- maximum 3

#### FEATURES

 $\mathsf{WINTER} \ \text{-} \ \mathsf{OFF} \ \text{-} \ \mathsf{SUMMER} \ \mathsf{switch} \ \mathsf{to} \ \mathsf{control} \ \mathsf{heating} \ \mathsf{or} \ \mathsf{air} \ \mathsf{conditioning} \ \mathsf{installations}.$ 

Manual switch for selecting one of the three fan-coil's speeds.

It is possible to connect one thermostat to the terminals 4 and 6 (look the scheme on page 24), if this option is not used, the terminals are closing.